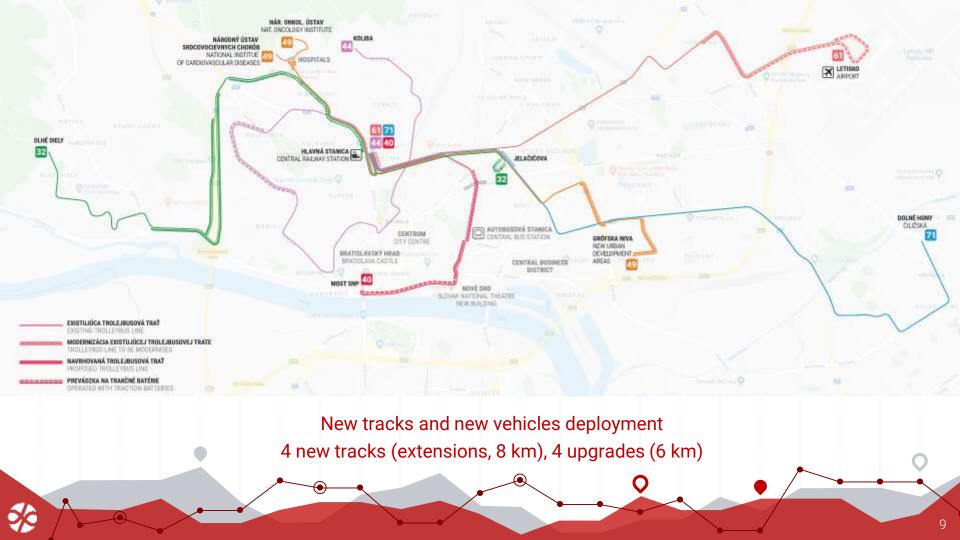

## ANALYSES WHERE TO INTRODUCE TROLLEYBUSES?

- Proven bus routes → trolleybus routes
  - Existing and known demand (highly used lines preferred)
- Where electric buses would be insufficient (capacity, charging)
- Minimize infrastructure investments
- IMC trolleybuses operation under catenary: 70 80 %

| Line | Route                                        | New trolleybus track                                   | km   | km catenary | Share |
|------|----------------------------------------------|--------------------------------------------------------|------|-------------|-------|
| 63   | Lamač - Avion Shopping Park (bez zmeny)      | -                                                      | 16,3 | 6,8         | 42%   |
| 63   | Lamač - Trnávka - Avion Shopping Park        | Trnávka - Avion Shopping Park                          | 16,1 | 8,2         | 51%   |
| 63   | Lamač - Trnávka - Avion Shopping Park        | Trnávka - Avion Shopping Park, Brnianska               | 16,1 | 9,6         | 60%   |
| 63   | Lamač - Trnávka - Avion Shopping Park        | Trnávka - Avion Shopping Park, Brnianska, Tesco Lamač  | 16,1 | 11,0        | 68%   |
| 63   | Lamač - Trnavská cesta - Avion Shopping Park | Brnianska, Tesco Lamač                                 | 15,2 | 7,7         | 51%   |
| 63   | Lamač - Trnavská cesta - Avion Shopping Park | Brnianska, Tesco Lamač, Trnavská cesta po Clementisovu | 15,2 | 8,9         | 59%   |
| 61   | Hlavná stanica - Letisko (bez zmeny)         | -                                                      | 8,6  | 3,7         | 43%   |
| 61   | Hlavná stanica - Letisko (bez zmeny)         | Trnavská cesta po Clementisovu                         | 8,6  | 4,9         | 57%   |
| 61   | Hlavná stanica - Trnávka - Letisko           | Trnávka - Avion Shopping Park                          | 9,4  | 6,7         | 71%   |

### TROLLEYBUSES

Trolleybus tracks to be built in 2023 – 2024