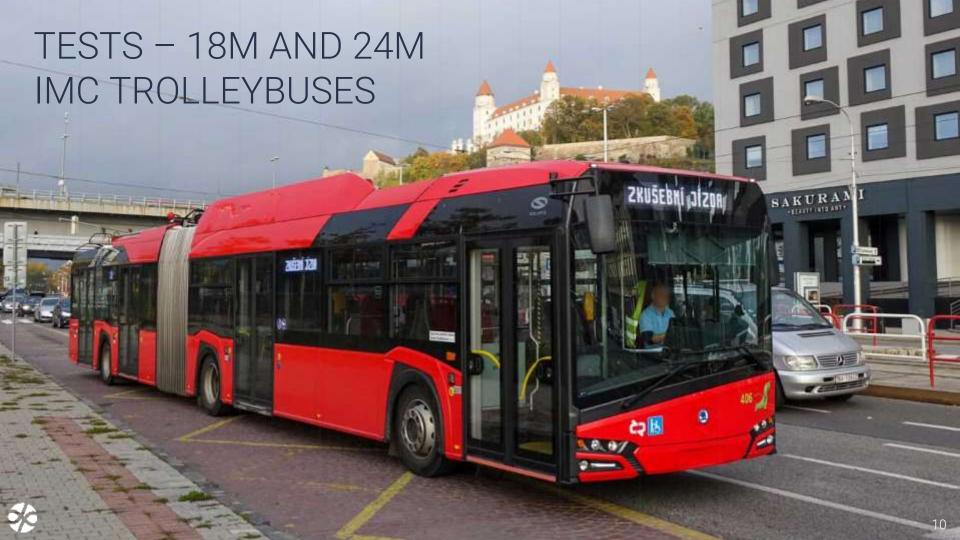

## **TROLLEYBUSES**

- Output of analyses and tests
  - Number of vehicles for each line
  - Delays in operation (traffic jams) taken into account
  - ToRs
    - Different parameters for different lines
    - Predominant track profile: flat / hilly
    - Time under catenary 60 70 %
    - Maximum 4 10 km section using batteries
    - Maximum 70 125 km daily using batteries

## Vehicles

- 11 pcs 12-m 465k €/pc
- 23 pcs 18-m with extended luggage space 539k €/pc
- 16 pcs 24-m 1.0m €/pc
- Relocation of existing vehicles to different lines
- 38 diesel/CNG buses to be withdrawn from operation