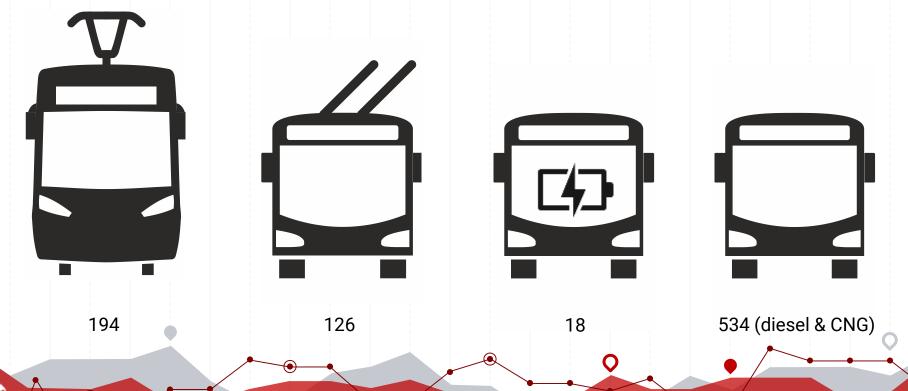

## DECARBONISATION THROUGH UPRGRADING BRATISLAVA TROLLEYBUS SYSTEM

## LONG TERM COOPERATION

## **Jaspers**

Advisory provided in previous projects through the Ministry of transport of the Slovak Republic





#### **DPB**

- Operating city transport in Bratislava
- Applies lessons learned to new projects



## PUBLIC TRANSPORT IN BRATISLAVA CURRENT FLEET: ~40 % ELECTRIC VEHICLES







### **GOALS**

- General objective: >60% zero emission vehicles (including trams) in 2030
- Introduce zero emission vehicles to new neighborhoods
- Replacement of diesel/CNG buses (part of fleet)
- Capacity increase
  - Long term problems with hiring new drivers
  - Shortening of current 3/6 min headway would be ineffective
- Target reliability issues





## **INPUTS**

- Sustainable urban mobility plan
  - Jaspers assistance
- Existing infrastructure
  - Trolleybus tracks
  - Transformer stations (shared for trams and trolleybuses)
  - Power supply capacity



## ANALYSES WHERE TO INTRODUCE TROLLEYBUSES?

- Proven bus routes → trolleybus routes
  - Existing and known demand (highly used lines preferred)
- Where electric buses would be insufficient (capacity, charging)
- Minimize in