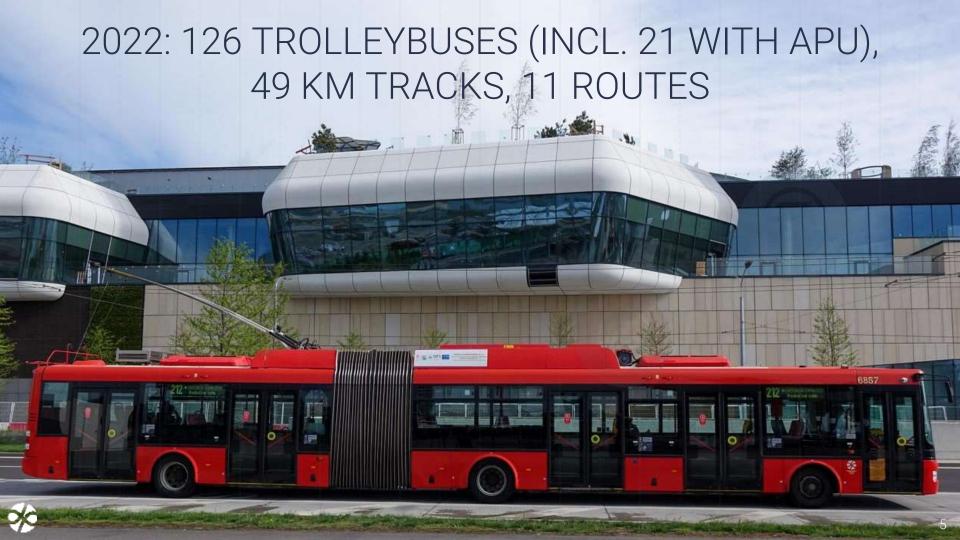

## DECARBONISATION THROUGH UPRGRADING BRATISLAVA TROLLEYBUS SYSTEM

## LONG TERM COOPERATION

## **Jaspers**

Advisory provided in previous projects through the Ministry of transport of the Slovak Republic





#### **DPB**

- Operating city transport in Bratislava
- Applies lessons learned to new projects



## PUBLIC TRANSPORT IN BRATISLAVA CURRENT FLEET: ~40 % ELECTRIC VEHICLES







### **GOALS**

- General objective: >60% zero emission vehicles (including trams) in 2030
- Introduce zero emission vehicles to new neighborhoods
- Replacement of diesel/CNG buses (part of fleet)
- Capacity increase
  - Long term problems with hiring new drivers
  - Shortening of current 3/6 min headway would be ineffective
- Target reliability issues





## **INPUTS**

- Sustainable urban mobility plan
  - Jaspers assistance
- Existing infrastructure
  - Trolleybus tracks
  - Transformer stations (shared for trams and trolleybuses)
  - Power supply capacity



## ANALYSES WHERE TO INTRODUCE TROLLEYBUSES?

- Proven bus routes → trolleybus routes
  - Existing and known demand (highly used lines preferred)
- Where electric buses would be insufficient (capacity, charging)
- Minimize infras